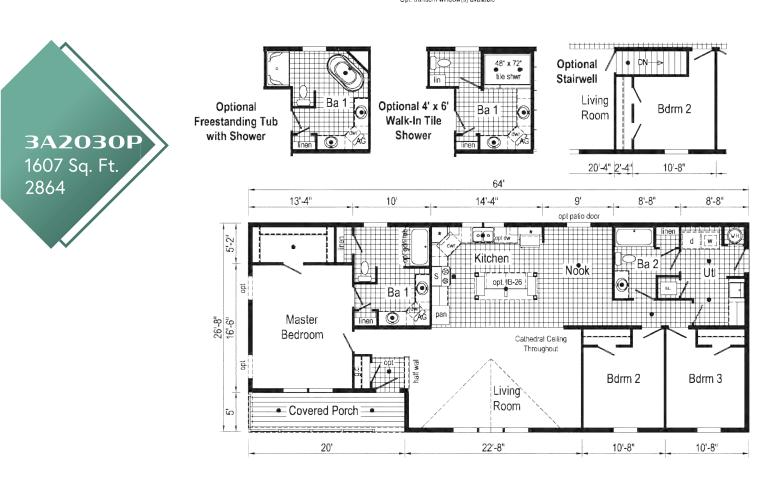

### 1500-1700 sq. ft.

| 16             | 3A2036P         | 2864 |
|----------------|-----------------|------|
| 17             | 3A2041P         | 2864 |
| 17             | 3A2036P PHOTOS  |      |
| 18             | 3A2015P PHOTOS  |      |
| 19             | 3A2015P         | 2860 |
| 20             | 3A2024P         | 2860 |
| 20             | 3A2025P         | 2860 |
| 21             | 3A2026P         | 2860 |
| 21             | 3A2030P         | 2864 |
| 22             | 3A2028P         | 2860 |
| <del>2</del> 3 | 3A2028-P PHOTOS |      |