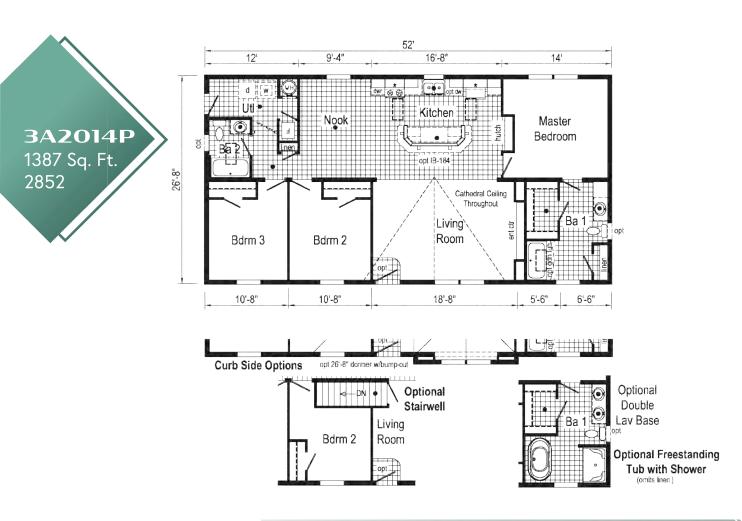

#### 1100-1400 sq. ft.

| 3 | 3A2005P        | 2844 |
|---|----------------|------|
| 3 | 3A2006P        | 2844 |
| 4 | 3A2007P        | 2844 |
| 4 | 3A2009P        | 2848 |
| 5 | 3A2009P PHOTOS |      |
| 6 | 3A2008P        | 2848 |
| 6 | 3A2011P        | 2848 |
| 7 | 3A2013P        | 2852 |
| 7 | 3A2014P        | 2852 |
| 8 | 3A2023P        | 2856 |
| 9 | 3A2023P PHOTOS |      |