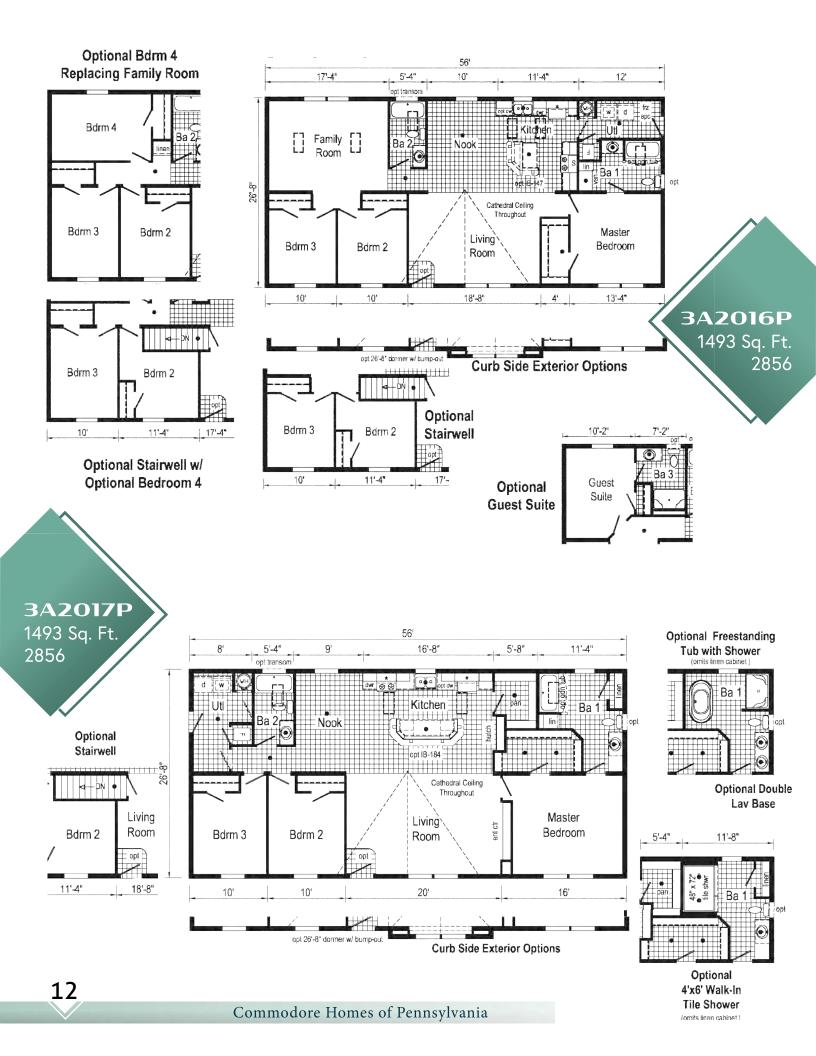

### 1400-1500 sq. ft.

| 10 | 3A2004P       | 2856 |
|----|---------------|------|
| 11 | 3A2004 PHOTOS |      |
| 12 | 3A2016P       | 2856 |
| 12 | 3A2017P       | 2856 |
| 13 | 3A2018P       | 2856 |
| 13 | 3A2019P       | 2856 |
| 14 | 3A2020P       | 2856 |
| 14 | 3A2021P       | 2856 |
| 15 | 3A2022P       | 2856 |