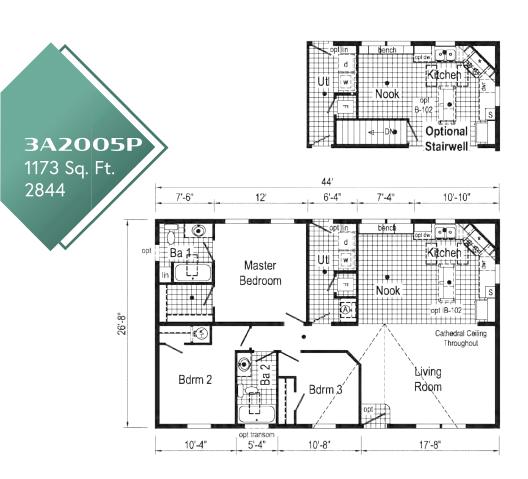

#### 1100-1400 sq. ft.

| 3 | 3A2005P        | 2844 |
|---|----------------|------|
| 3 | 3A2006P        | 2844 |
| 4 | 3A2007P        | 2844 |
| 4 | 3A2009P        | 2848 |
| 5 | 3A2009P PHOTOS |      |
| 6 | 3A2008P        | 2848 |
| 6 | 3A2011P        | 2848 |
| 7 | 3A2013P        | 2852 |
| 7 | 3A2014P        | 2852 |
| 8 | 3A2023P        | 2856 |
| 9 | 3A2023P PHOTOS |      |