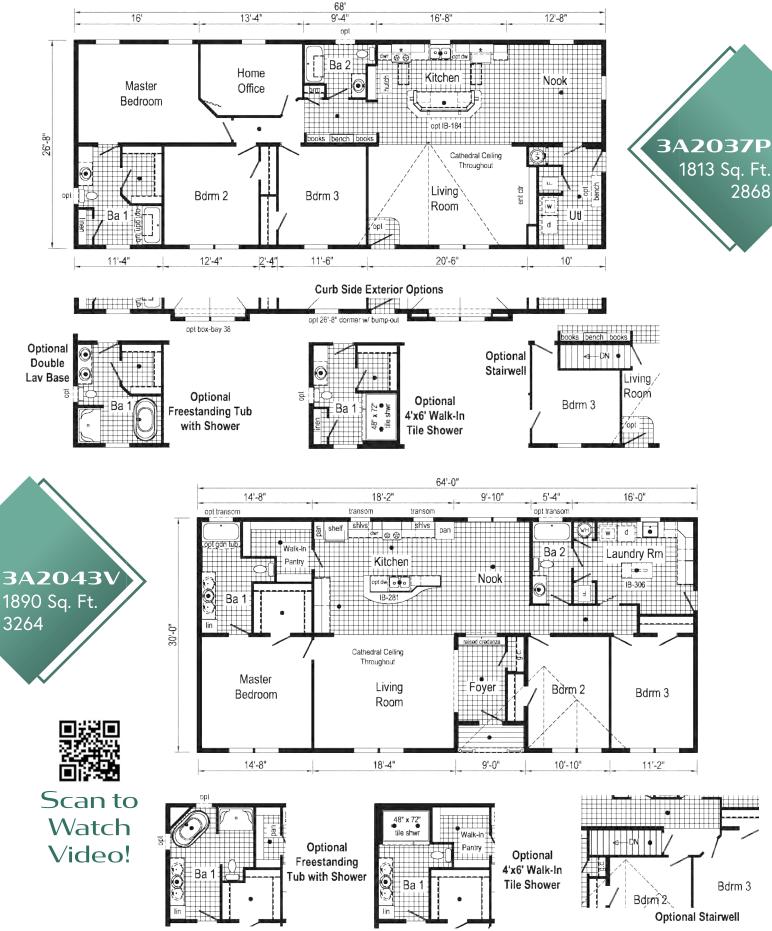

### 1500-1700 sq. ft.

| 16             | 3A2036P         | 2864 |
|----------------|-----------------|------|
| 17             | 3A2041P         | 2864 |
| 17             | 3A2036P PHOTOS  |      |
| 18             | 3A2015P PHOTOS  |      |
| 19             | 3A2015P         | 2860 |
| 20             | 3A2024P         | 2860 |
| 20             | 3A2025P         | 2860 |
| 21             | 3A2026P         | 2860 |
| 21             | 3A2030P         | 2864 |
| 22             | 3A2028P         | 2860 |
| <del>2</del> 3 | 3A2028-P PHOTOS |      |

## 1700+ sq. ft.

| 24<br>25 | 3A2032P<br>3A2031P | 2864<br>2864 |
|----------|--------------------|--------------|
| 26       | 3A2038P            | 2872         |
| 27       | 3A2038P PHOTOS     |              |
| 28       | 3A2071P            | 2868         |
| 29       | 3A2071P PHOTOS     |              |
| 30       | 3A2037P            | 2868         |
| 30       | 3A2043V            | 3264         |
| 31       | 3A2039P            | 2876         |
| 31       | 3A2040P            | 2876         |