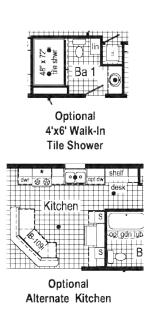

#### 1100-1400 sq. ft.

| 3 | 3A2005P        | 2844 |
|---|----------------|------|
| 3 | 3A2006P        | 2844 |
| 4 | 3A2007P        | 2844 |
| 4 | 3A2009P        | 2848 |
| 5 | 3A2009P PHOTOS |      |
| 6 | 3A2008P        | 2848 |
| 6 | 3A2011P        | 2848 |
| 7 | 3A2013P        | 2852 |
| 7 | 3A2014P        | 2852 |
| 8 | 3A2023P        | 2856 |
| 9 | 3A2023P PHOTOS |      |