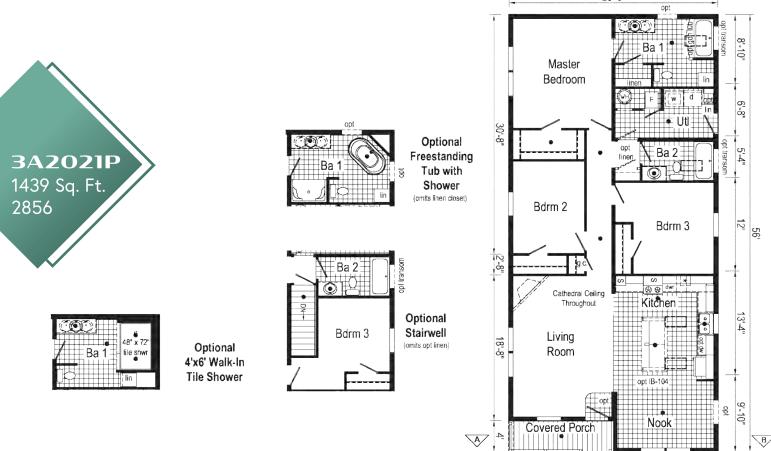

### 1400-1500 sq. ft.

| 10 | 3A2004P       | 2856 |
|----|---------------|------|
| 11 | 3A2004 PHOTOS |      |
| 12 | 3A2016P       | 2856 |
| 12 | 3A2017P       | 2856 |
| 13 | 3A2018P       | 2856 |
| 13 | 3A2019P       | 2856 |
| 14 | 3A2020P       | 2856 |
| 14 | 3A2021P       | 2856 |
| 15 | 3A2022P       | 2856 |