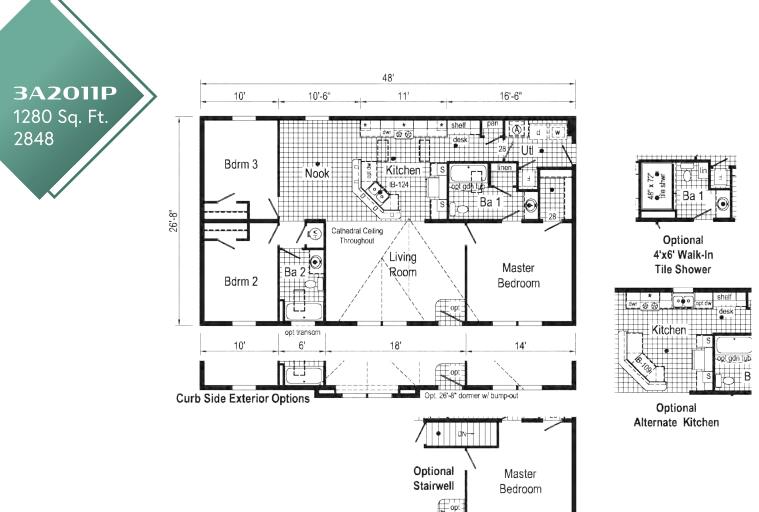

#### 1100-1400 sq. ft.

| 3 | 3A2005P        | 2844 |
|---|----------------|------|
| 3 | 3A2006P        | 2844 |
| 4 | 3A2007P        | 2844 |
| 4 | 3A2009P        | 2848 |
| 5 | 3A2009P PHOTOS |      |
| 6 | 3A2008P        | 2848 |
| 6 | 3A2011P        | 2848 |
| 7 | 3A2013P        | 2852 |
| 7 | 3A2014P        | 2852 |
| 8 | 3A2023P        | 2856 |
| 9 | 3A2023P PHOTOS |      |