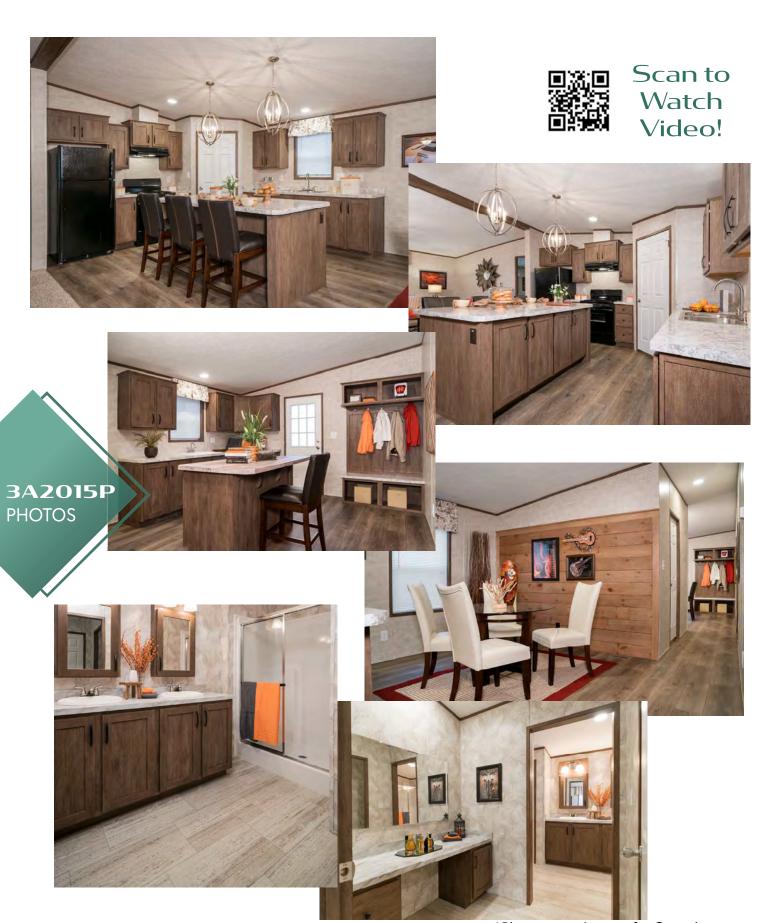

### 1500-1700 sq. ft.

| 16             | 3A2036P         | 2864 |
|----------------|-----------------|------|
| 17             | 3A2041P         | 2864 |
| 17             | 3A2036P PHOTOS  |      |
| 18             | 3A2015P PHOTOS  |      |
| 19             | 3A2015P         | 2860 |
| 20             | 3A2024P         | 2860 |
| 20             | 3A2025P         | 2860 |
| 21             | 3A2026P         | 2860 |
| 21             | 3A2030P         | 2864 |
| 22             | 3A2028P         | 2860 |
| <del>2</del> 3 | 3A2028-P PHOTOS |      |

**3A2015P** 1600 Sq. Ft. 2860

\*Please use pictures for floorplan vision only. Decor and materials used are constantly changed and improved.

\*Please use pictures for floorplan vision only. Decors and materials used are constantly changed and improved.