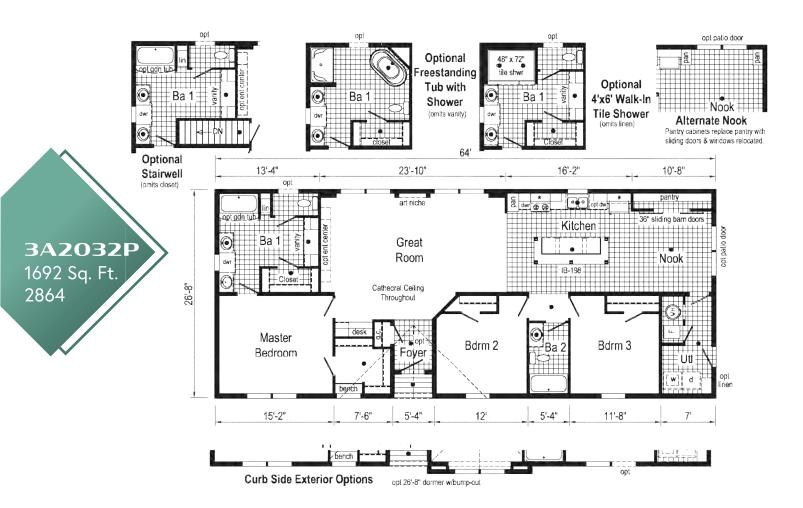

## 1700+ sq. ft.

| 24<br>25 | 3A2032P<br>3A2031P | 2864<br>2864 |
|----------|--------------------|--------------|
| 26       | 3A2038P            | 2872         |
| 27       | 3A2038P PHOTOS     |              |
| 28       | 3A2071P            | 2868         |
| 29       | 3A2071P PHOTOS     |              |
| 30       | 3A2037P            | 2868         |
| 30       | 3A2043V            | 3264         |
| 31       | 3A2039P            | 2876         |
| 31       | 3A2040P            | 2876         |