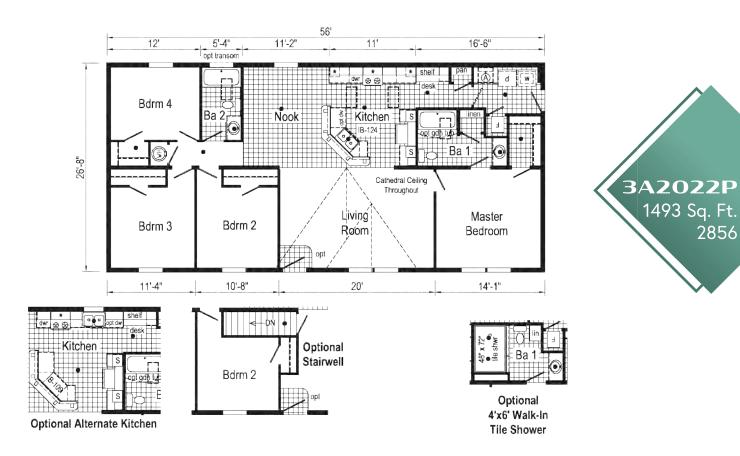

### 1400-1500 sq. ft.

| 10 | 3A2004P       | 2856 |
|----|---------------|------|
| 11 | 3A2004 PHOTOS |      |
| 12 | 3A2016P       | 2856 |
| 12 | 3A2017P       | 2856 |
| 13 | 3A2018P       | 2856 |
| 13 | 3A2019P       | 2856 |
| 14 | 3A2020P       | 2856 |
| 14 | 3A2021P       | 2856 |
| 15 | 3A2022P       | 2856 |