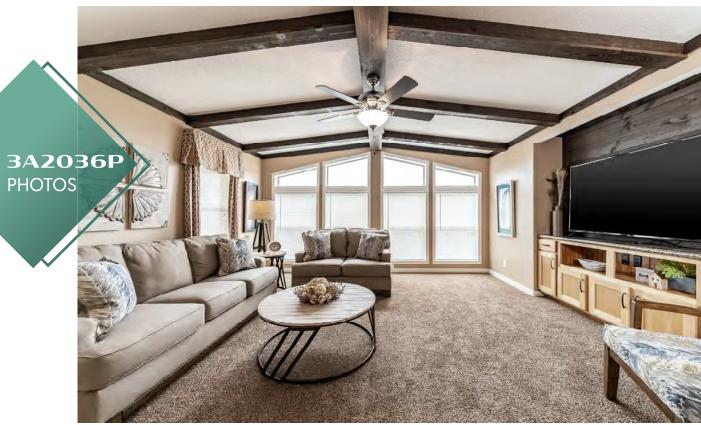

### 1500-1700 sq. ft.

| 16             | 3A2036P         | 2864 |
|----------------|-----------------|------|
| 17             | 3A2041P         | 2864 |
| 17             | 3A2036P PHOTOS  |      |
| 18             | 3A2015P PHOTOS  |      |
| 19             | 3A2015P         | 2860 |
| 20             | 3A2024P         | 2860 |
| 20             | 3A2025P         | 2860 |
| 21             | 3A2026P         | 2860 |
| 21             | 3A2030P         | 2864 |
| 22             | 3A2028P         | 2860 |
| <del>2</del> 3 | 3A2028-P PHOTOS |      |