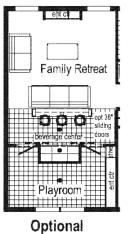

Scan to Watch Video!

Family Retreat (replaces family room)

**Curb Side Exterior Options** 

opt. 22' dormer w/ box-bay 38

opt. 26'-8" dormer w/ bump-out

\*Please use pictures for floorplan vision only. Decors and materials used are constantly changed and improved.