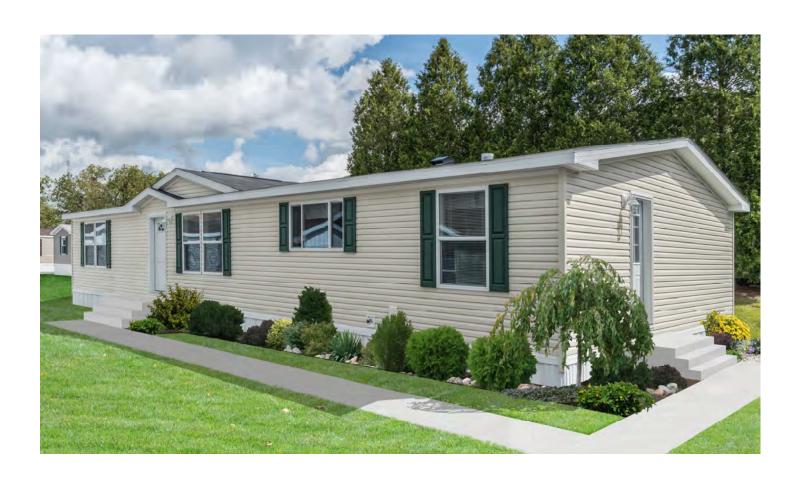

### 1500-1700 sq. ft.

| 16             | 3A2036P         | 2864 |
|----------------|-----------------|------|
| 17             | 3A2041P         | 2864 |
| 17             | 3A2036P PHOTOS  |      |
| 18             | 3A2015P PHOTOS  |      |
| 19             | 3A2015P         | 2860 |
| 20             | 3A2024P         | 2860 |
| 20             | 3A2025P         | 2860 |
| 21             | 3A2026P         | 2860 |
| 21             | 3A2030P         | 2864 |
| 22             | 3A2028P         | 2860 |
| <del>2</del> 3 | 3A2028-P PHOTOS |      |