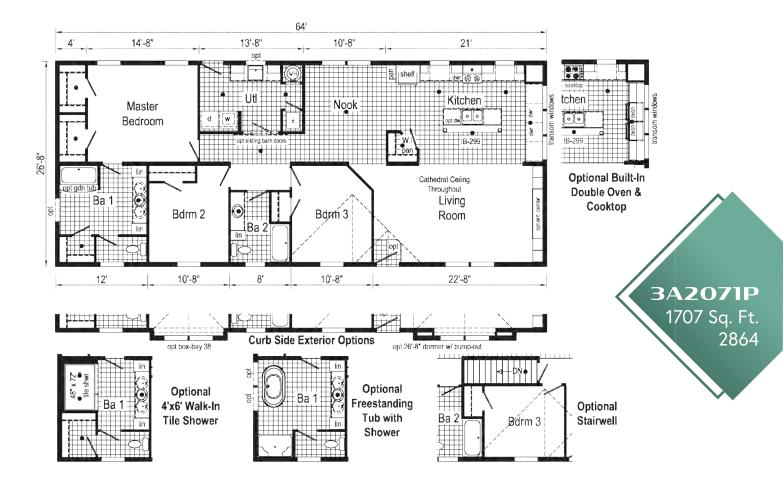

to Watch Video!

Optional Windows with Trapezoids Above



**3A2O41P** 1597 Sq. Ft. 2864





\*Please use pictures for floorplan vision only. Decors and materials used are constantly changed and improved.



**3A2015P** 1600 Sq. Ft. 2860















\*Please use pictures for floorplan vision only. Decor and materials used are constantly changed and improved.





\*Please use pictures for floorplan vision only. Decors and materials used are constantly changed and improved.



Scan to Watch Video!









Family Retreat (replaces family room)



**Curb Side Exterior Options** 

opt. 22' dormer w/ box-bay 38



opt. 26'-8" dormer w/ bump-out





\*Please use pictures for floorplan vision only. Decors and materials used are constantly changed and improved.





Scan to Watch Video!











\*\*This cabinet color has been discontinued



Scan to Watch Video!



\*Please use pictures for floorplan vision only. Decor and materials used are constantly changed and improved.







20898 Paint Blvd Shippenville, PA 16254 (814) 226-9210

www.commodore-pa.com





www.commodore-pa.com/inhouse-experience



Your Independent Retailer is:

Connect with Us:







n independent contractor, not our agent, and who is responsible totally for any alterations, exchanges, additions or attachments made in or to your home. Your purchase contract, including options, is with