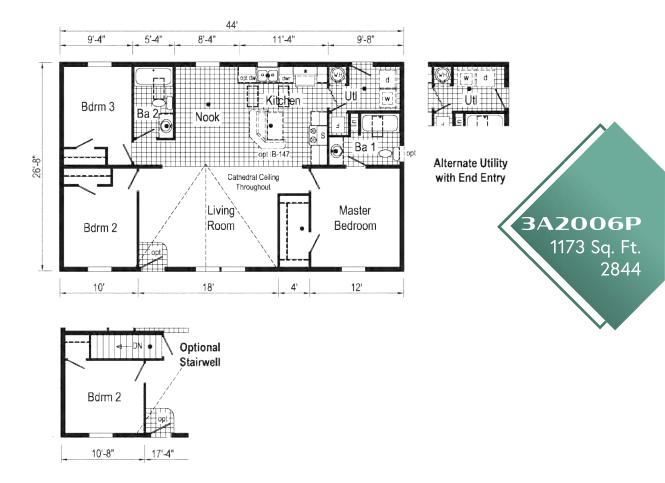

#### 1100-1400 sq. ft.

| 3 | 3A2005P        | 2844 |
|---|----------------|------|
| 3 | 3A2006P        | 2844 |
| 4 | 3A2007P        | 2844 |
| 4 | 3A2009P        | 2848 |
| 5 | 3A2009P PHOTOS |      |
| 6 | 3A2008P        | 2848 |
| 6 | 3A2011P        | 2848 |
| 7 | 3A2013P        | 2852 |
| 7 | 3A2014P        | 2852 |
| 8 | 3A2023P        | 2856 |
| 9 | 3A2023P PHOTOS |      |