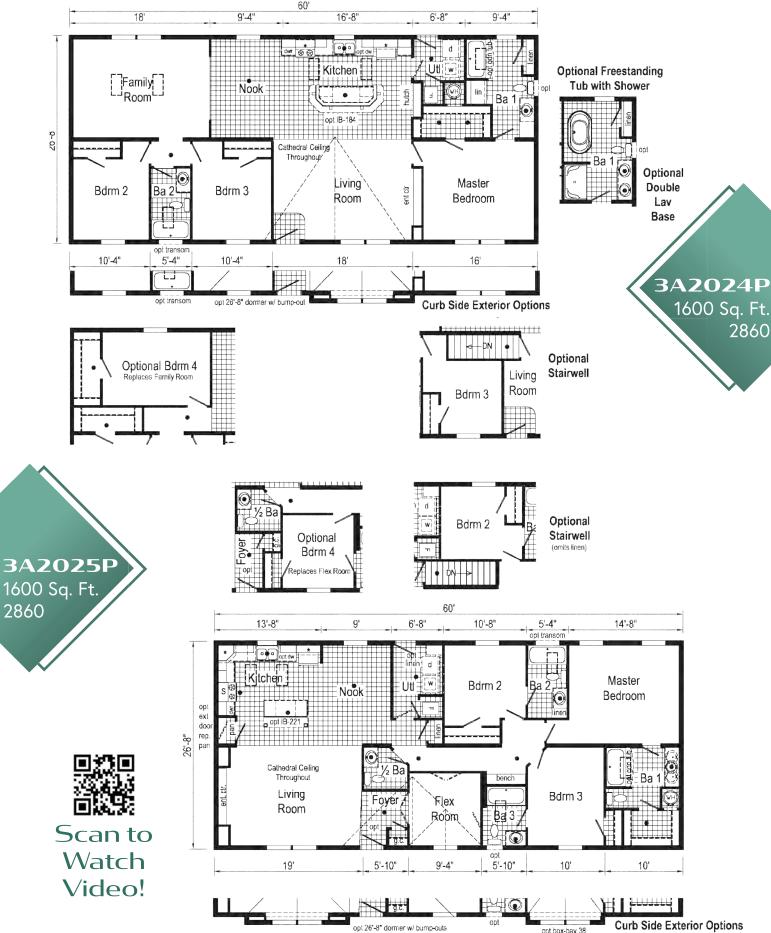

### 1500-1700 sq. ft.

| 16             | 3A2036P         | 2864 |
|----------------|-----------------|------|
| 17             | 3A2041P         | 2864 |
| 17             | 3A2036P PHOTOS  |      |
| 18             | 3A2015P PHOTOS  |      |
| 19             | 3A2015P         | 2860 |
| 20             | 3A2024P         | 2860 |
| 20             | 3A2025P         | 2860 |
| 21             | 3A2026P         | 2860 |
| 21             | 3A2030P         | 2864 |
| 22             | 3A2028P         | 2860 |
| <del>2</del> 3 | 3A2028-P PHOTOS |      |