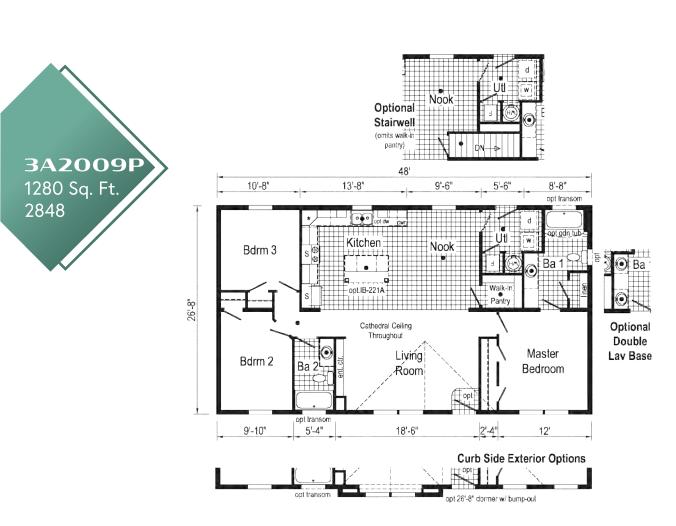

#### 1100-1400 sq. ft.

| 3 | 3A2005P        | 2844 |
|---|----------------|------|
| 3 | 3A2006P        | 2844 |
| 4 | 3A2007P        | 2844 |
| 4 | 3A2009P        | 2848 |
| 5 | 3A2009P PHOTOS |      |
| 6 | 3A2008P        | 2848 |
| 6 | 3A2011P        | 2848 |
| 7 | 3A2013P        | 2852 |
| 7 | 3A2014P        | 2852 |
| 8 | 3A2023P        | 2856 |
| 9 | 3A2023P PHOTOS |      |