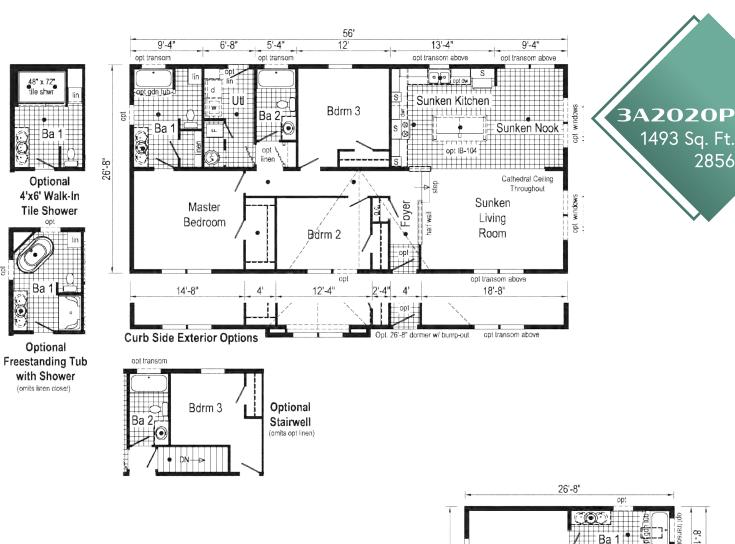

### 1400-1500 sq. ft.

| 10 | 3A2004P       | 2856 |
|----|---------------|------|
| 11 | 3A2004 PHOTOS |      |
| 12 | 3A2016P       | 2856 |
| 12 | 3A2017P       | 2856 |
| 13 | 3A2018P       | 2856 |
| 13 | 3A2019P       | 2856 |
| 14 | 3A2020P       | 2856 |
| 14 | 3A2021P       | 2856 |
| 15 | 3A2022P       | 2856 |