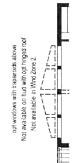

### 1500-1700 sq. ft.

| 16             | 3A2036P         | 2864 |
|----------------|-----------------|------|
| 17             | 3A2041P         | 2864 |
| 17             | 3A2036P PHOTOS  |      |
| 18             | 3A2015P PHOTOS  |      |
| 19             | 3A2015P         | 2860 |
| 20             | 3A2024P         | 2860 |
| 20             | 3A2025P         | 2860 |
| 21             | 3A2026P         | 2860 |
| 21             | 3A2030P         | 2864 |
| 22             | 3A2028P         | 2860 |
| <del>2</del> 3 | 3A2028-P PHOTOS |      |

#### Scan to Watch Video!

Optional Windows with Trapezoids Above

**3A2O41P** 1597 Sq. Ft. 2864

\*Please use pictures for floorplan vision only. Decors and materials used are constantly changed and improved.