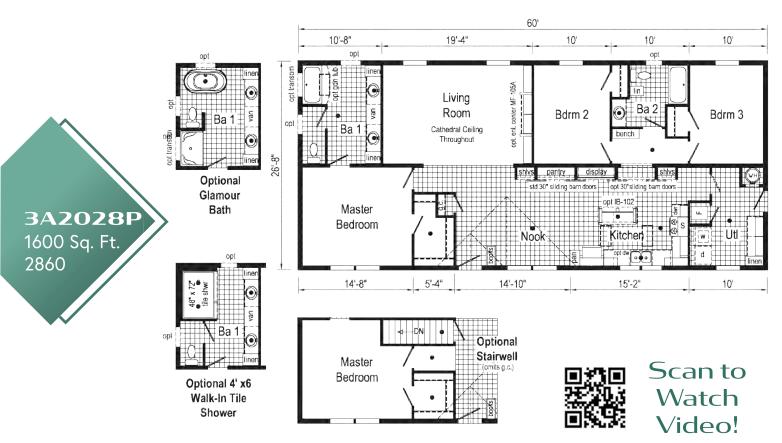

### 1500-1700 sq. ft.

| 16             | 3A2036P         | 2864 |
|----------------|-----------------|------|
| 17             | 3A2041P         | 2864 |
| 17             | 3A2036P PHOTOS  |      |
| 18             | 3A2015P PHOTOS  |      |
| 19             | 3A2015P         | 2860 |
| 20             | 3A2024P         | 2860 |
| 20             | 3A2025P         | 2860 |
| 21             | 3A2026P         | 2860 |
| 21             | 3A2030P         | 2864 |
| 22             | 3A2028P         | 2860 |
| <del>2</del> 3 | 3A2028-P PHOTOS |      |