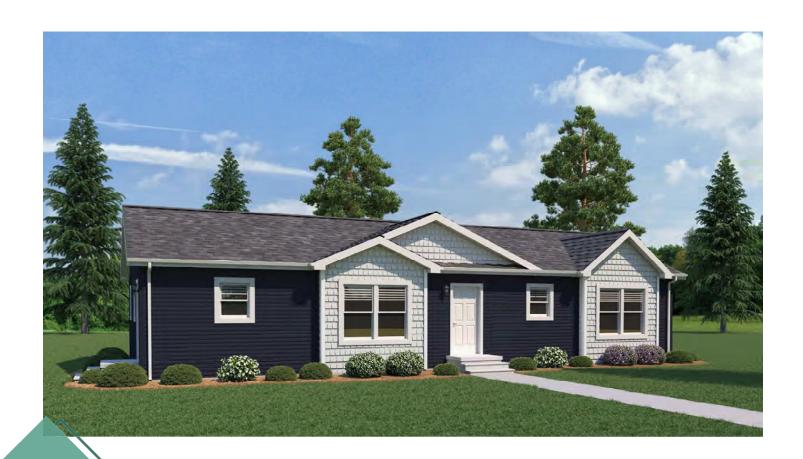

Scan to Watch Video!

Family Retreat (replaces family room)

**Curb Side Exterior Options** 

opt. 22' dormer w/ box-bay 38

opt. 26'-8" dormer w/ bump-out

\*Please use pictures for floorplan vision only. Decors and materials used are constantly changed and improved.