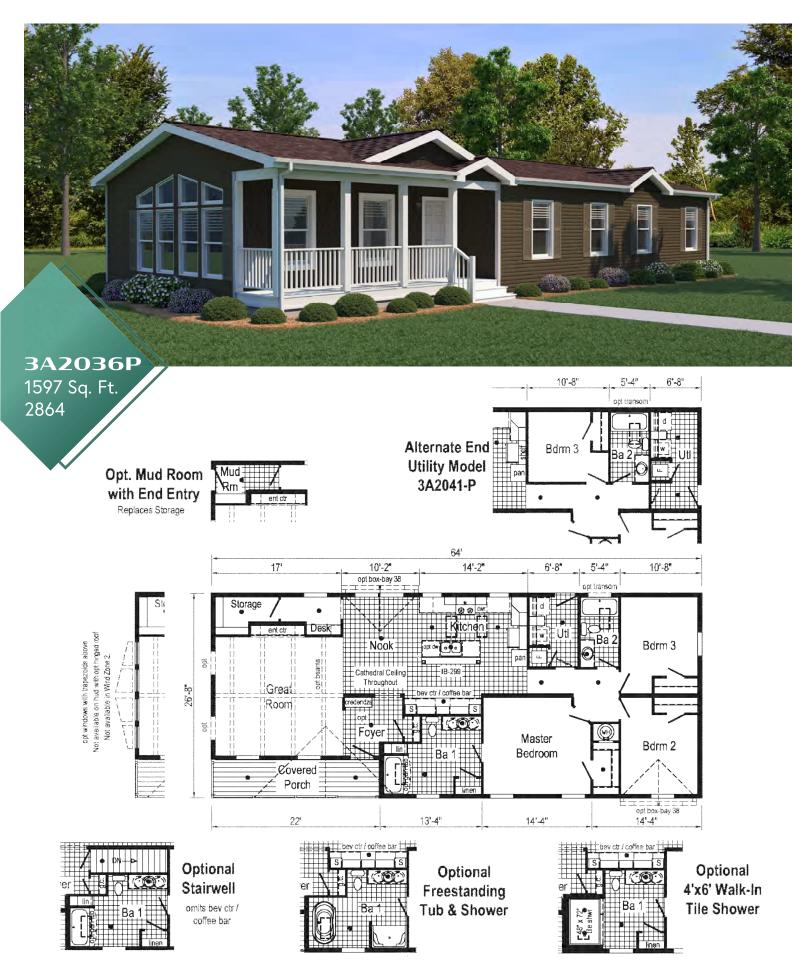

### 1500-1700 sq. ft.

| 16             | 3A2036P         | 2864 |
|----------------|-----------------|------|
| 17             | 3A2041P         | 2864 |
| 17             | 3A2036P PHOTOS  |      |
| 18             | 3A2015P PHOTOS  |      |
| 19             | 3A2015P         | 2860 |
| 20             | 3A2024P         | 2860 |
| 20             | 3A2025P         | 2860 |
| 21             | 3A2026P         | 2860 |
| 21             | 3A2030P         | 2864 |
| 22             | 3A2028P         | 2860 |
| <del>2</del> 3 | 3A2028-P PHOTOS |      |

#### Scan to Watch Video!

Optional Windows with Trapezoids Above

**3A2O41P** 1597 Sq. Ft. 2864

\*Please use pictures for floorplan vision only. Decors and materials used are constantly changed and improved.