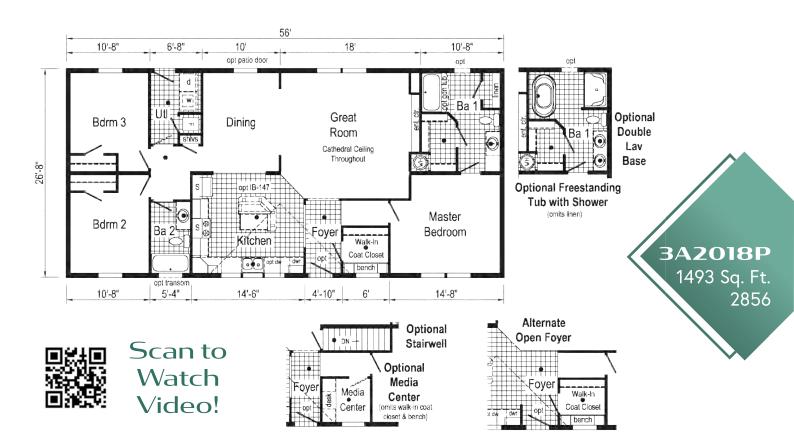

### 1400-1500 sq. ft.

| 10 | 3A2004P       | 2856 |
|----|---------------|------|
| 11 | 3A2004 PHOTOS |      |
| 12 | 3A2016P       | 2856 |
| 12 | 3A2017P       | 2856 |
| 13 | 3A2018P       | 2856 |
| 13 | 3A2019P       | 2856 |
| 14 | 3A2020P       | 2856 |
| 14 | 3A2021P       | 2856 |
| 15 | 3A2022P       | 2856 |