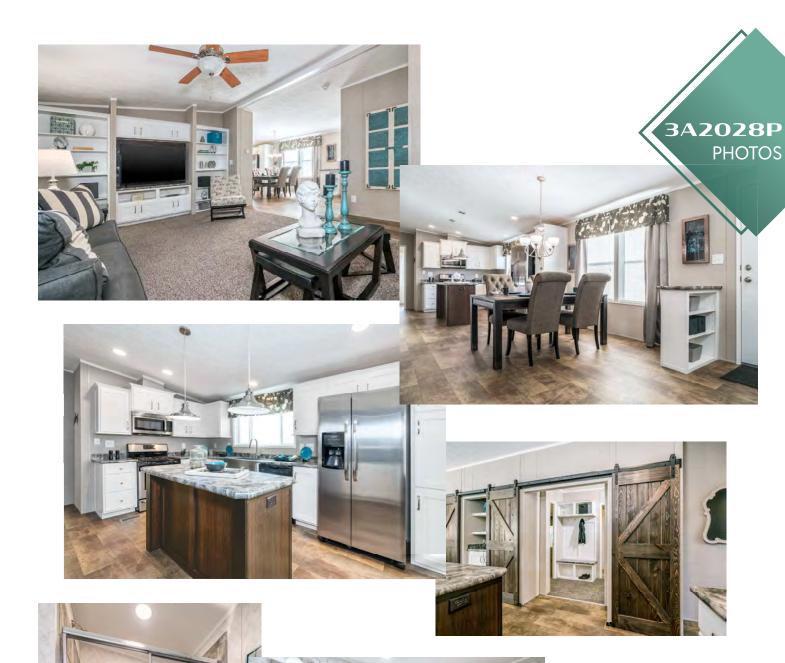

### 1500-1700 sq. ft.

| 16             | 3A2036P         | 2864 |
|----------------|-----------------|------|
| 17             | 3A2041P         | 2864 |
| 17             | 3A2036P PHOTOS  |      |
| 18             | 3A2015P PHOTOS  |      |
| 19             | 3A2015P         | 2860 |
| 20             | 3A2024P         | 2860 |
| 20             | 3A2025P         | 2860 |
| 21             | 3A2026P         | 2860 |
| 21             | 3A2030P         | 2864 |
| 22             | 3A2028P         | 2860 |
| <del>2</del> 3 | 3A2028-P PHOTOS |      |