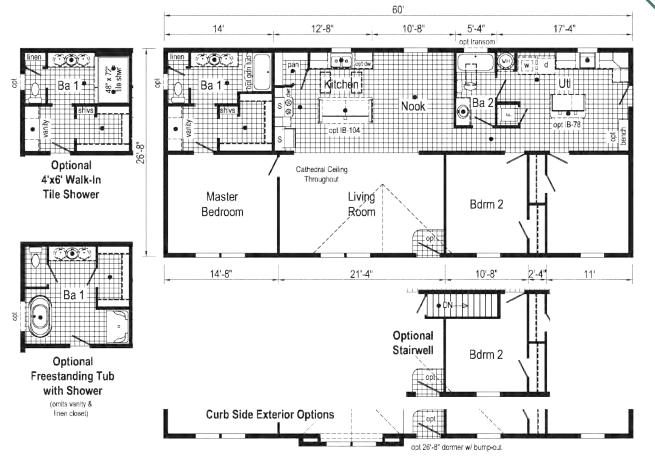

**3A2015P** 1600 Sq. Ft. 2860

\*Please use pictures for floorplan vision only. Decor and materials used are constantly changed and improved.

\*Please use pictures for floorplan vision only. Decors and materials used are constantly changed and improved.