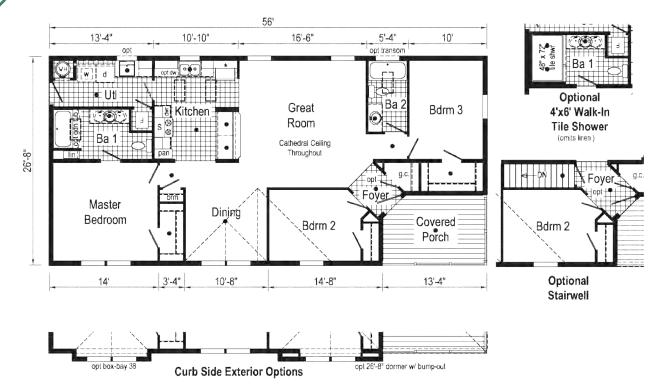

Scan to Watch Video!

Family Retreat (replaces family room)

**Curb Side Exterior Options** 

opt. 22' dormer w/ box-bay 38

opt. 26'-8" dormer w/ bump-out

\*Please use pictures for floorplan vision only. Decors and materials used are constantly changed and improved.