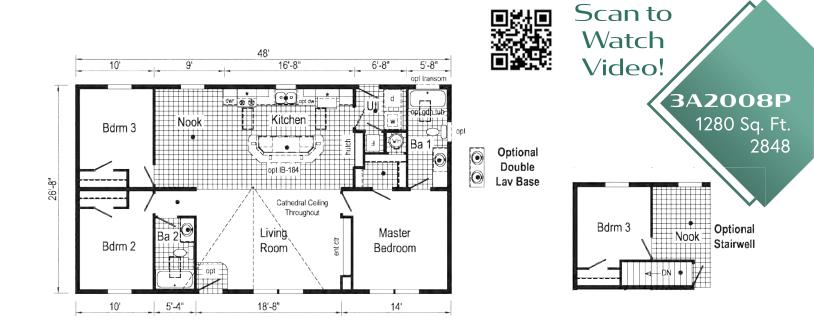

#### 1100-1400 sq. ft.

| 3 | 3A2005P        | 2844 |
|---|----------------|------|
| 3 | 3A2006P        | 2844 |
| 4 | 3A2007P        | 2844 |
| 4 | 3A2009P        | 2848 |
| 5 | 3A2009P PHOTOS |      |
| 6 | 3A2008P        | 2848 |
| 6 | 3A2011P        | 2848 |
| 7 | 3A2013P        | 2852 |
| 7 | 3A2014P        | 2852 |
| 8 | 3A2023P        | 2856 |
| 9 | 3A2023P PHOTOS |      |