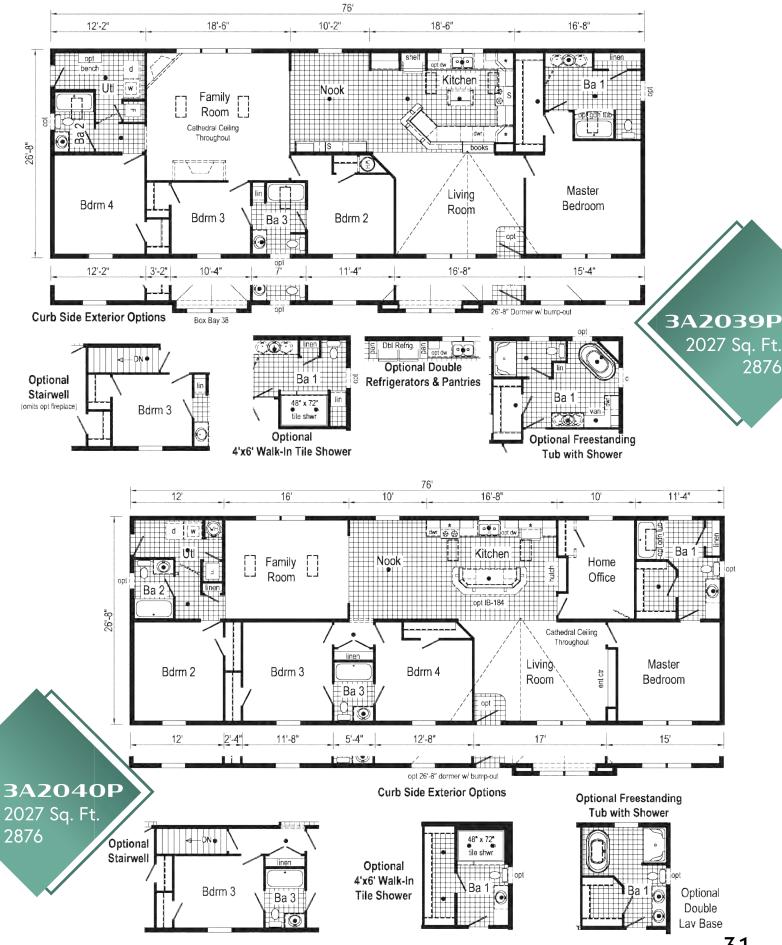

## 1700+ sq. ft.

| 24<br>25 | 3A2032P<br>3A2031P | 2864<br>2864 |
|----------|--------------------|--------------|
| 26       | 3A2038P            | 2872         |
| 27       | 3A2038P PHOTOS     |              |
| 28       | 3A2071P            | 2868         |
| 29       | 3A2071P PHOTOS     |              |
| 30       | 3A2037P            | 2868         |
| 30       | 3A2043V            | 3264         |
| 31       | 3A2039P            | 2876         |
| 31       | 3A2040P            | 2876         |