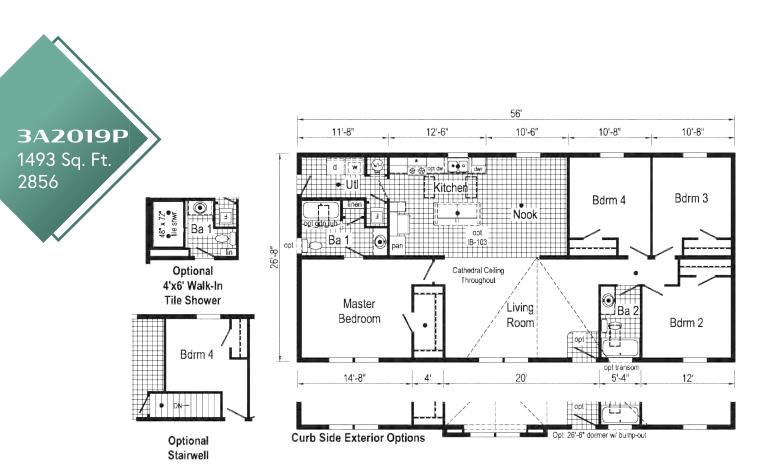

### 1400-1500 sq. ft.

| 10 | 3A2004P       | 2856 |
|----|---------------|------|
| 11 | 3A2004 PHOTOS |      |
| 12 | 3A2016P       | 2856 |
| 12 | 3A2017P       | 2856 |
| 13 | 3A2018P       | 2856 |
| 13 | 3A2019P       | 2856 |
| 14 | 3A2020P       | 2856 |
| 14 | 3A2021P       | 2856 |
| 15 | 3A2022P       | 2856 |