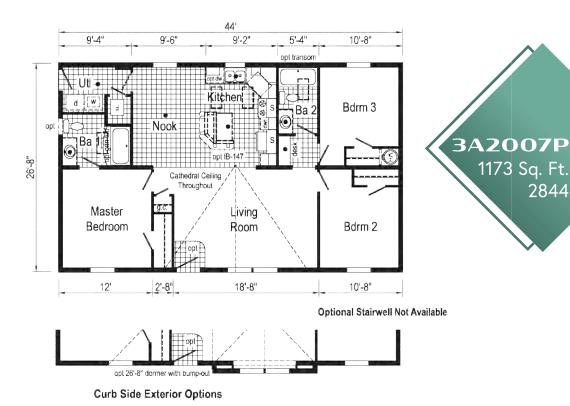

#### 1100-1400 sq. ft.

| 3 | 3A2005P        | 2844 |
|---|----------------|------|
| 3 | 3A2006P        | 2844 |
| 4 | 3A2007P        | 2844 |
| 4 | 3A2009P        | 2848 |
| 5 | 3A2009P PHOTOS |      |
| 6 | 3A2008P        | 2848 |
| 6 | 3A2011P        | 2848 |
| 7 | 3A2013P        | 2852 |
| 7 | 3A2014P        | 2852 |
| 8 | 3A2023P        | 2856 |
| 9 | 3A2023P PHOTOS |      |