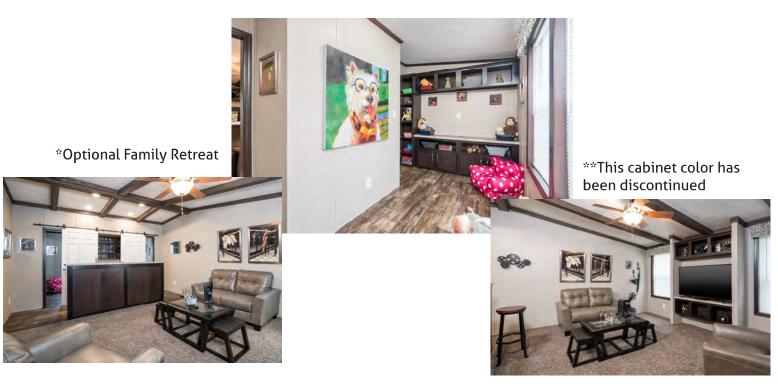

Scan to Watch Video!

Family Retreat (replaces family room)

**Curb Side Exterior Options** 

opt. 22' dormer w/ box-bay 38

opt. 26'-8" dormer w/ bump-out

\*Please use pictures for floorplan vision only. Decors and materials used are constantly changed and improved.