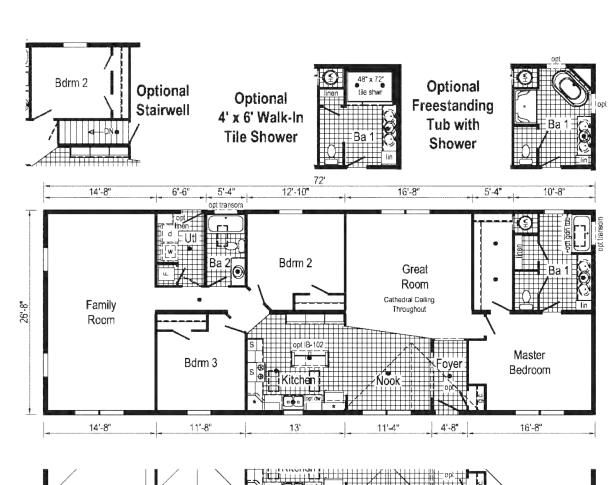

## 1700+ sq. ft.

| 24<br>25 | 3A2032P<br>3A2031P | 2864<br>2864 |
|----------|--------------------|--------------|
| 26       | 3A2038P            | 2872         |
| 27       | 3A2038P PHOTOS     |              |
| 28       | 3A2071P            | 2868         |
| 29       | 3A2071P PHOTOS     |              |
| 30       | 3A2037P            | 2868         |
| 30       | 3A2043V            | 3264         |
| 31       | 3A2039P            | 2876         |
| 31       | 3A2040P            | 2876         |