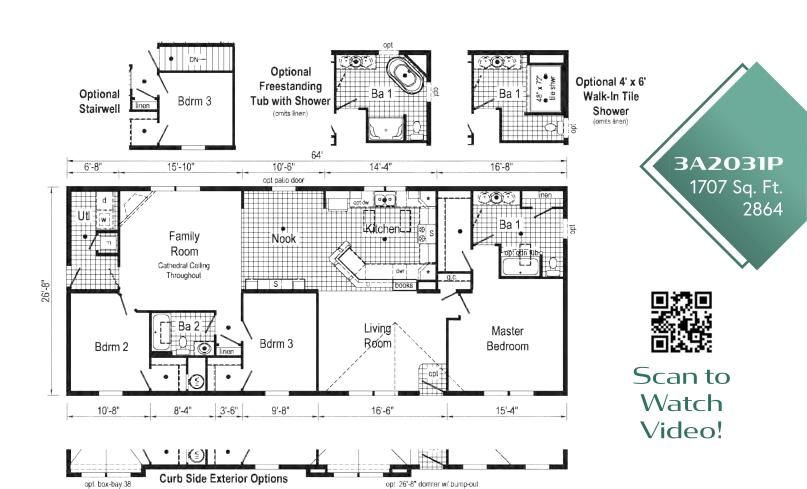

## 1700+ sq. ft.

| 24<br>25 | 3A2032P<br>3A2031P | 2864<br>2864 |
|----------|--------------------|--------------|
| 26       | 3A2038P            | 2872         |
| 27       | 3A2038P PHOTOS     |              |
| 28       | 3A2071P            | 2868         |
| 29       | 3A2071P PHOTOS     |              |
| 30       | 3A2037P            | 2868         |
| 30       | 3A2043V            | 3264         |
| 31       | 3A2039P            | 2876         |
| 31       | 3A2040P            | 2876         |