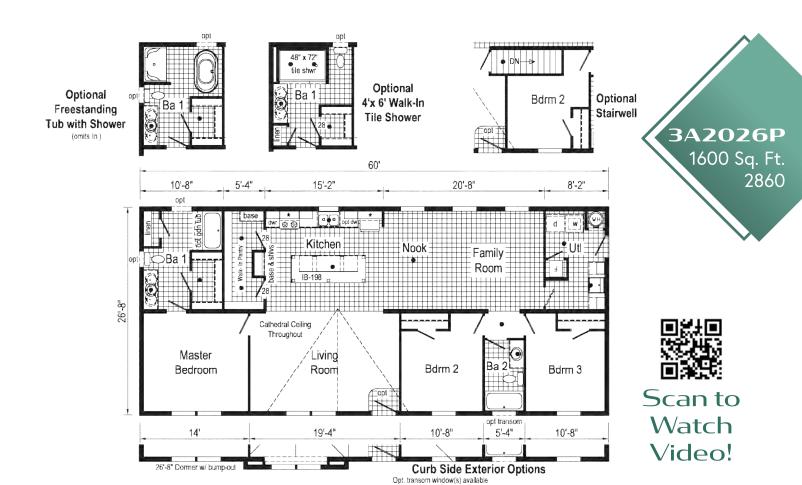

### 1500-1700 sq. ft.

| 16             | 3A2036P         | 2864 |
|----------------|-----------------|------|
| 17             | 3A2041P         | 2864 |
| 17             | 3A2036P PHOTOS  |      |
| 18             | 3A2015P PHOTOS  |      |
| 19             | 3A2015P         | 2860 |
| 20             | 3A2024P         | 2860 |
| 20             | 3A2025P         | 2860 |
| 21             | 3A2026P         | 2860 |
| 21             | 3A2030P         | 2864 |
| 22             | 3A2028P         | 2860 |
| <del>2</del> 3 | 3A2028-P PHOTOS |      |