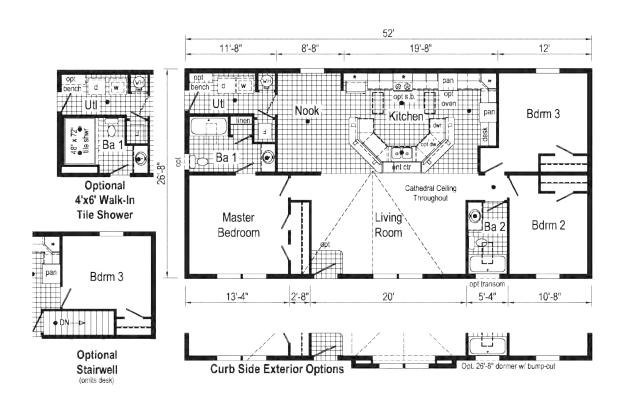

### 1400-1500 sq. ft.

| 10 | 3A2004P       | 2856 |
|----|---------------|------|
| 11 | 3A2004 PHOTOS |      |
| 12 | 3A2016P       | 2856 |
| 12 | 3A2017P       | 2856 |
| 13 | 3A2018P       | 2856 |
| 13 | 3A2019P       | 2856 |
| 14 | 3A2020P       | 2856 |
| 14 | 3A2021P       | 2856 |
| 15 | 3A2022P       | 2856 |