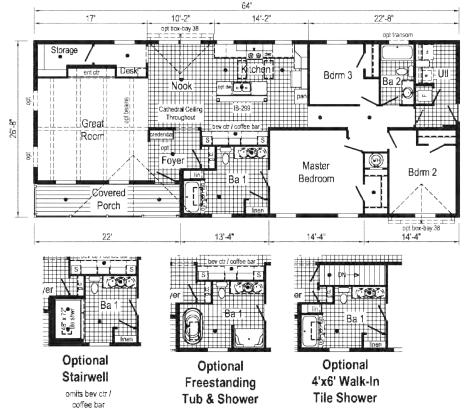

### 1500-1700 sq. ft.

| 16             | 3A2036P         | 2864 |
|----------------|-----------------|------|
| 17             | 3A2041P         | 2864 |
| 17             | 3A2036P PHOTOS  |      |
| 18             | 3A2015P PHOTOS  |      |
| 19             | 3A2015P         | 2860 |
| 20             | 3A2024P         | 2860 |
| 20             | 3A2025P         | 2860 |
| 21             | 3A2026P         | 2860 |
| 21             | 3A2030P         | 2864 |
| 22             | 3A2028P         | 2860 |
| <del>2</del> 3 | 3A2028-P PHOTOS |      |

**3A2015P** 1600 Sq. Ft. 2860

\*Please use pictures for floorplan vision only. Decor and materials used are constantly changed and improved.

\*Please use pictures for floorplan vision only. Decors and materials used are constantly changed and improved.