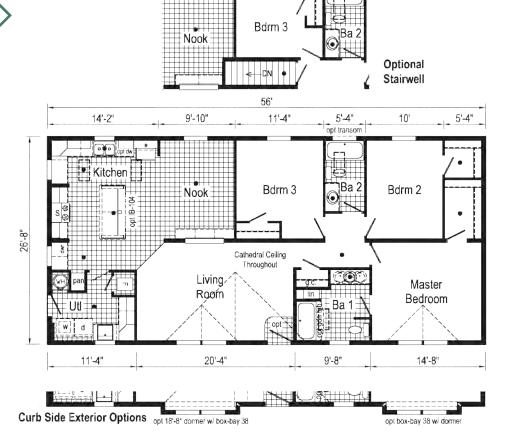

Scan to Watch Video!

Family Retreat (replaces family room)

**Curb Side Exterior Options** 

opt. 22' dormer w/ box-bay 38

opt. 26'-8" dormer w/ bump-out

\*Please use pictures for floorplan vision only. Decors and materials used are constantly changed and improved.